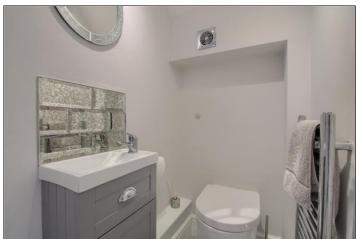

## CLOAKROOM/WC

STUDY - 2.82m x 2.7m (9'3" x 8'10")

LOUNGE - 5.03m (16'6") x 3.35m (11') Measured into bay

BREAKFAST KITCHEN - 3.73m x 3.7m (12'3" x 12'2") Opening directly to ...