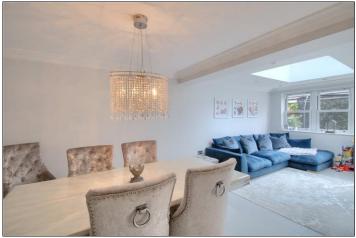

**DINING ROOM** - **3.35m** x **2.97m** (11' x 9'9") Opening to ...

ORANGERY - 3.4m x 3.15m (11'2" x 10'4")