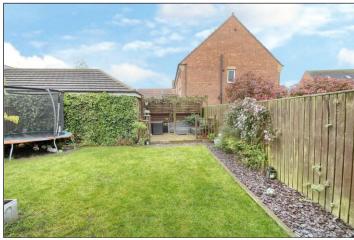

# **EXTERNALLY**

#### **GARDENS & GARAGE**

Lawned front garden with car parking space and driveway providing further parking which leads on to the single garage with up and over door, power points and lighting. The enclosed rear garden is mainly laid to lawn with blue slate borders, decking and a paved patio area.