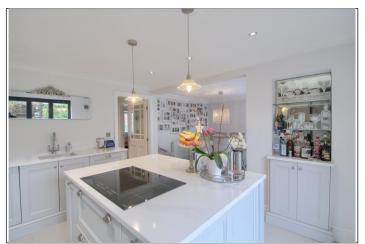

## CLOAKROOM/WC

STUDY - 2.82m x 2.7m (9'3" x 8'10")

LOUNGE - 5.03m (16'6") x 3.35m (11') Measured into bay

BREAKFAST KITCHEN - 3.73m x 3.7m (12'3" x 12'2") Opening directly to ...