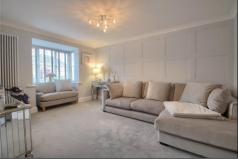

## CLOAKROOM/WC

STUDY - 2.82m x 2.7m (9'3" x 8'10")

LOUNGE - 5.03m (16'6") x 3.35m (11') Measured into bay

BREAKFAST KITCHEN - 3.73m x 3.7m (12'3" x 12'2") Opening directly to ...