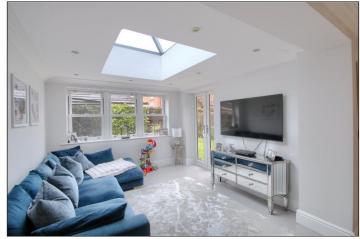

**DINING ROOM** - **3.35m** x **2.97m** (11' x 9'9") Opening to ...

ORANGERY - 3.4m x 3.15m (11'2" x 10'4")