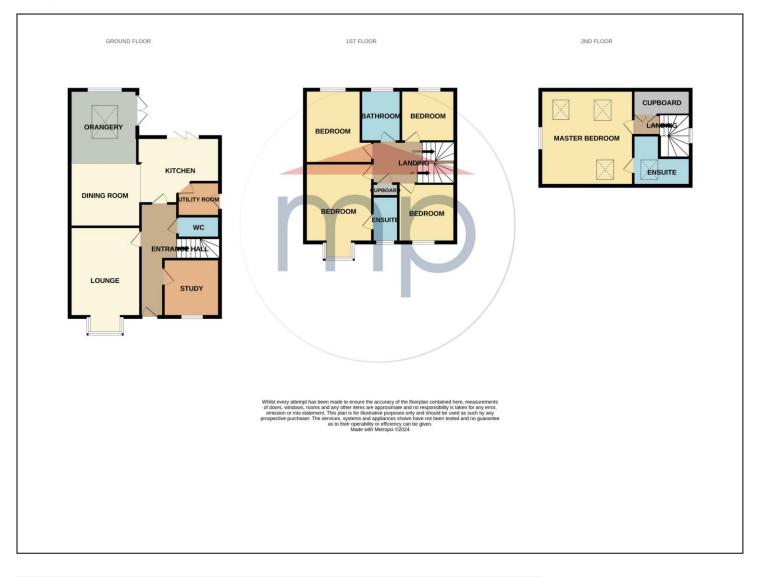

## **GROUND FLOOR**

### **ENTRANCE HALLWAY**

## CLOAKROOM/WC

STUDY - 2.82m x 2.7m (9'3" x 8'10")

LOUNGE - 5.03m (16'6") x 3.35m (11') Measured into bay

BREAKFAST KITCHEN - 3.73m x 3.7m (12'3" x 12'2") Opening directly to ...

#### **FIRST FLOOR**

## LANDING

BEDROOM TWO - 4.65m (15'3") x 3.05m (10') Measured into bay

Fitted wardrobes.

#### **EN-SUITE SHOWER ROOM**

BEDROOM THREE - 3.43m x 2.62m (11'3" x 8'7")

**TO VIEW:** Tel: 01642763636

Myton Park, Myton Road, Ingleby Barwick, TS17 0WA

# APSLEY WAY, TS17 5GB

BEDROOM FOUR - 2.8m x 2.67m (9'2" x 8'9")

BEDROOM FIVE - 2.57m x 2.44m (8'5" x 8')

**BATHROOM** 

**SECOND FLOOR** 

**LANDING AREA** 

MASTER BEDROOM - 4.5m x 4.34m (14'9" x 14'3")

**EN-SUITE** 