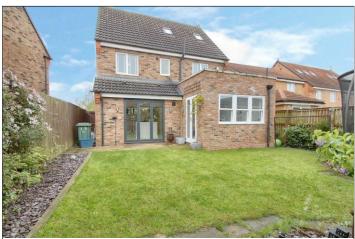

# **EXTERNALLY**

#### **GARDENS & GARAGE**

Lawned front garden with car parking space and driveway providing further parking which leads on to the single garage with up and over door, power points and lighting. The enclosed rear garden is mainly laid to lawn with blue slate borders, decking and a paved patio area.