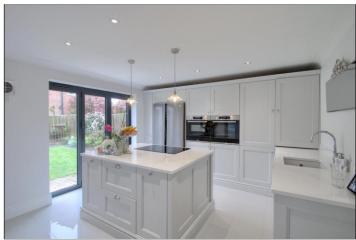

## CLOAKROOM/WC

STUDY - 2.82m x 2.7m (9'3" x 8'10")

LOUNGE - 5.03m (16'6") x 3.35m (11') Measured into bay

BREAKFAST KITCHEN - 3.73m x 3.7m (12'3" x 12'2") Opening directly to ...