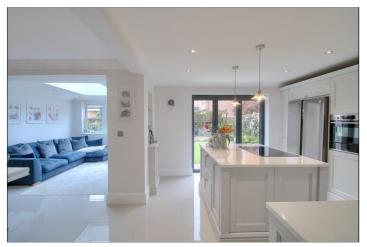

## CLOAKROOM/WC

STUDY - 2.82m x 2.7m (9'3" x 8'10")

LOUNGE - 5.03m (16'6") x 3.35m (11') Measured into bay

BREAKFAST KITCHEN - 3.73m x 3.7m (12'3" x 12'2") Opening directly to ...