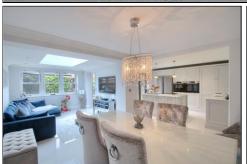

**DINING ROOM** - **3.35m** x **2.97m** (11' x 9'9") Opening to ...

ORANGERY - 3.4m x 3.15m (11'2" x 10'4")

## CLOAKROOM/WC

STUDY - 2.82m x 2.7m (9'3" x 8'10")

LOUNGE - 5.03m (16'6") x 3.35m (11') Measured into bay

BREAKFAST KITCHEN - 3.73m x 3.7m (12'3" x 12'2") Opening directly to ...